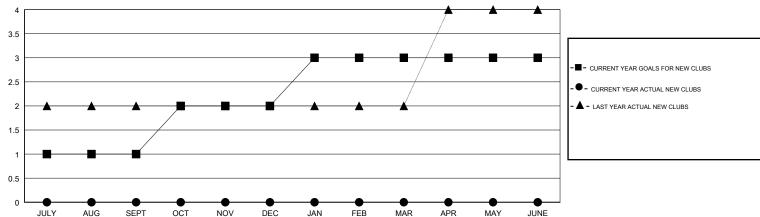

### GOALS AND ACTUAL NEW CLUBS CUMULATIVE

## **LOCATION SINGAPORE**

**GMT CA** 

| Clubs                 |               |           |               | Members               |                           |                         |                                              |
|-----------------------|---------------|-----------|---------------|-----------------------|---------------------------|-------------------------|----------------------------------------------|
| RESULTS FOR 2018-2019 |               |           |               | RESULTS FOR 2018-2019 |                           |                         |                                              |
| QUARTER               | NEW CLUB GOAL | NEW CLUBS | DROPPED CLUBS | QUARTER               | MEMBER GROWTH NET<br>GOAL | MEMBER GROWTH<br>ACTUAL | DROPPED MEMBERS ACTUAL (including transfers) |
| JULY/AUG/SEPT         | 1             | 0         | 0             | JULY/AUG/SEPT         | 65                        | 127                     | 52                                           |
| OCT/NOV/DEC           | 1             | 0         | 1             | OCT/NOV/DEC           | 65                        | 29                      | 4                                            |
| JAN/FEB/MAR           | 1             | 0         | 0             | JAN/FEB/MAR           | 65                        | 0                       | 0                                            |
| APR/MAY/JUNE          | 0             | 0         | 0             | APR/MAY/JUNE          | 15                        | 0                       | 0                                            |