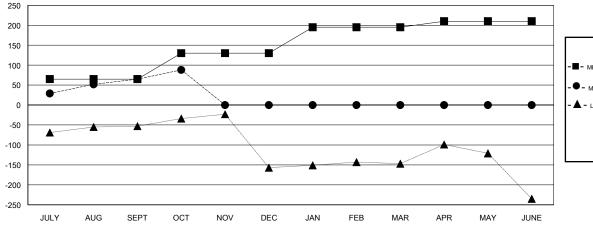

### GOALS AND ACTUAL MEMBERS CUMULATIVE

| ■ - MEMBER GROWTH NET GOAL      |  |
|---------------------------------|--|
| MEMBER GROWTH ACTUAL            |  |
| ▲ - LAST YEAR MEMBERSHIP ACTUAL |  |
|                                 |  |

## **LOCATION SINGAPORE**

**GMT CA** 

| Clubs                 |               |           |               | Members               |                           |                         |                                              |
|-----------------------|---------------|-----------|---------------|-----------------------|---------------------------|-------------------------|----------------------------------------------|
| RESULTS FOR 2018-2019 |               |           |               | RESULTS FOR 2018-2019 |                           |                         |                                              |
| QUARTER               | NEW CLUB GOAL | NEW CLUBS | DROPPED CLUBS | QUARTER               | MEMBER GROWTH NET<br>GOAL | MEMBER GROWTH<br>ACTUAL | DROPPED MEMBERS ACTUAL (including transfers) |
| JULY/AUG/SEPT         | 1             | 0         | 0             | JULY/AUG/SEPT         | 65                        | 127                     | 52                                           |
| OCT/NOV/DEC           | 1             | 0         | 1             | OCT/NOV/DEC           | 65                        | 29                      | 4                                            |
| JAN/FEB/MAR           | 1             | 0         | 0             | JAN/FEB/MAR           | 65                        | 0                       | 0                                            |
| APR/MAY/JUNE          | 0             | 0         | 0             | APR/MAY/JUNE          | 15                        | 0                       | 0                                            |